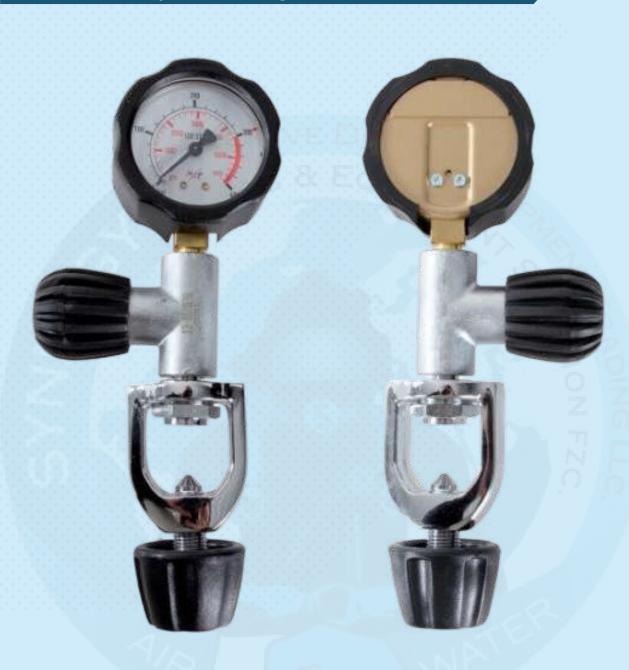

## SY-INST 22 - Aclamp Pressure Gauge Checker

- 232 bar high pressure contents indicator with push-button relief valve.
- Attaches to cross flow valve to determine cylinder pressure. For surface use only.

## SY-INST 22 - Aclamp Pressure Gauge Checker